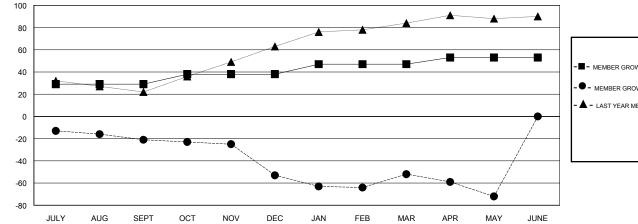

GOALS AND ACTUAL MEMBERS CUMULATIVE

| - MEMBER GROWTH NET GOAL          |  |
|-----------------------------------|--|
| - MEMBER GROWTH ACTUAL            |  |
| - A - LAST YEAR MEMBERSHIP ACTUAL |  |
|                                   |  |
|                                   |  |